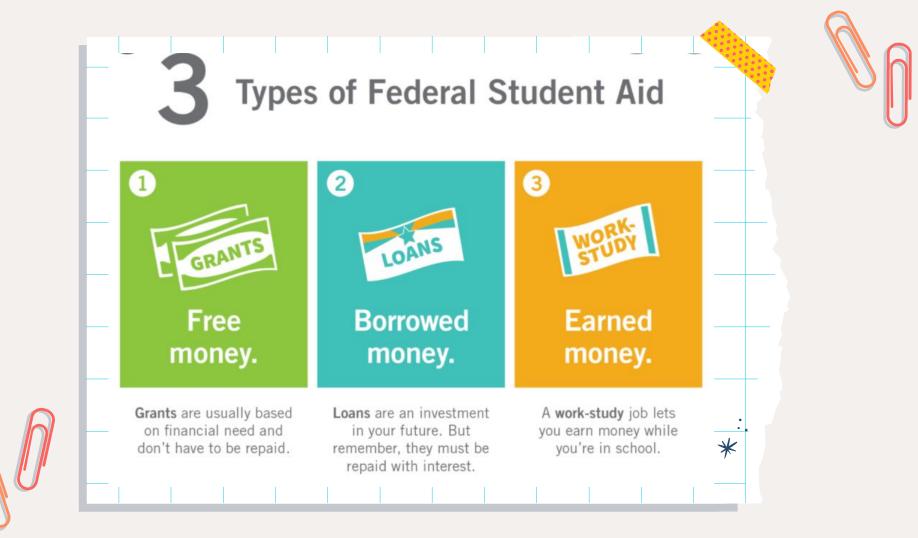

Financial Aid is money (grants, loans, scholarships and work study) that helps defray the overall cost of your college education.

## : OFREE Application for Federal Student Aid)

No matter what your financial situation, it is *strongly recommended* that you complete the FAFSA.

It is required by *all* colleges for students to be eligible for financial aid.

The application opens October 1 every year except this year. This year it will open in December.