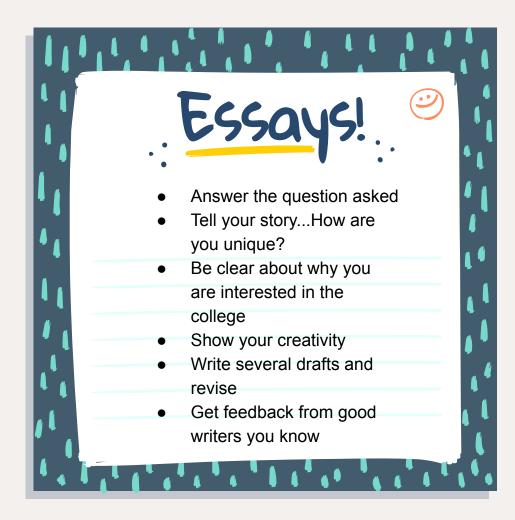

# How to Apply

- 1. Completely fill out the application
- 2. Request that your high school transcript be sent to the college (use the online form from your high school campus)
- 3. Send your SAT or ACT scores to the college (if applicable)
- 4. Create an FSA ID & complete the FAFSA
- 5. Apply for campus specific scholarships. This may require a separate application
- 6. Apply for scholarships that could be used at any college
- 7. Pay attention to application <u>and</u> scholarship deadlines
- 8. Follow up to ensure all required documents have been received by the college or

university

### Transcripts

- Colleges will need a copy of a student's transcript to admit the student.
- After high school graduation, students will need to submit a final (official) transcript to the college where they will attend.
- Students should begin requesting final transcripts in mid-May