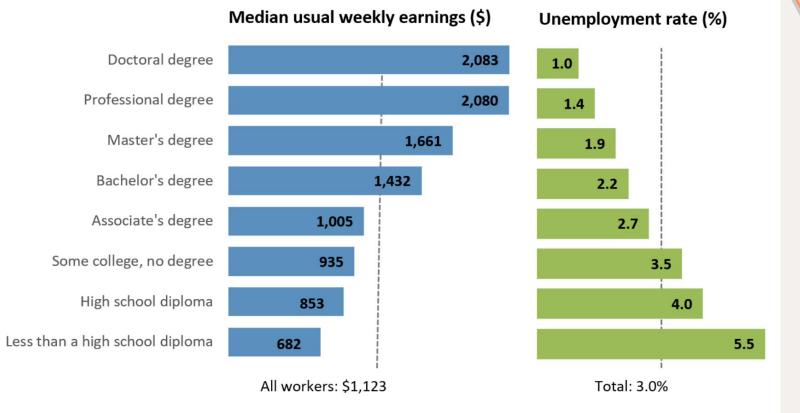

#### Earnings and unemployment rates by educational attainment, 2022

Note: Data are for persons age 25 and over. Earnings are for full-time wage and salary workers. Source: U.S. Bureau of Labor Statistics, Current Population Survey.