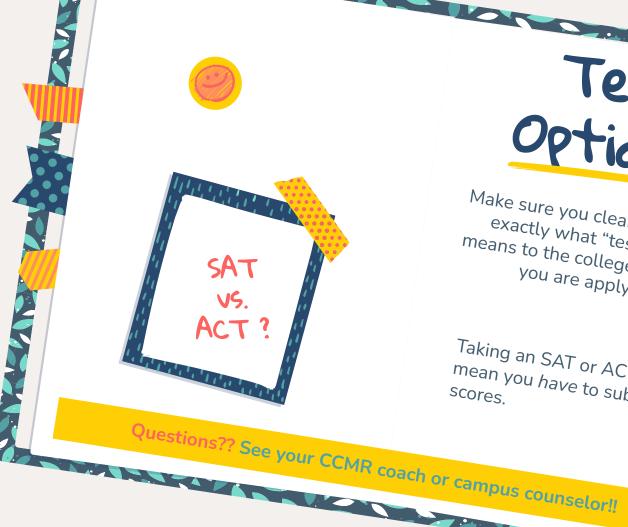

### Optional Make sure you clearly understand exactly what "test optional" means to the college or university you are applying to

Test

Taking an SAT or ACT does not mean you have to submit your

#### ACT/SAT/TSI RESOURCES

Due to COVID-19, many colleges and universities have changed their admission policies. Several have adopted "test optional" policies. You may access a list of those colleges and universities at this website: <u>Test Optional Colleges & Universities</u>