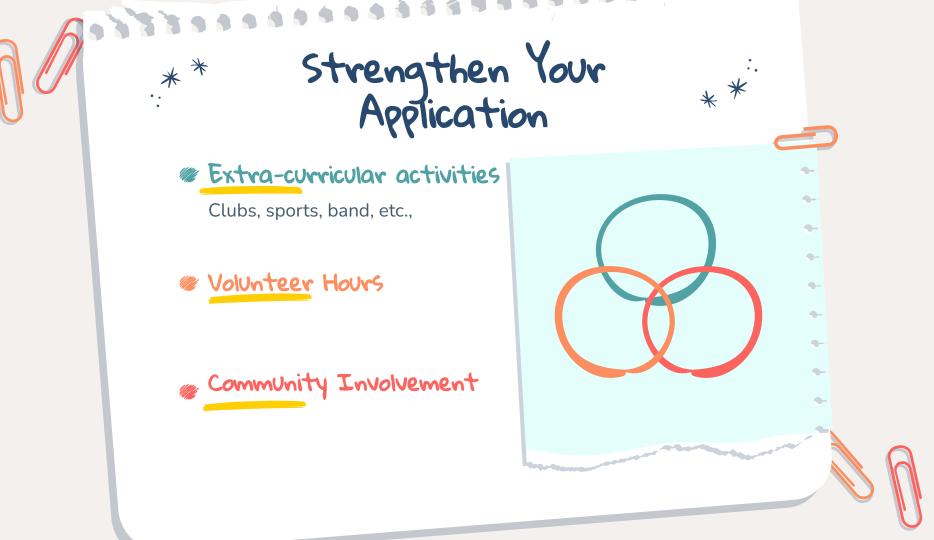

## Choosing A College

### Most Common Institutions of Enrollment by Keller ISD Students

Tarrant County College
 University of North Texas
 Texas Tech

Y Texas A & M

\*

**V**T Arlington

子 UT Austin

Vniversity of Arkansas

\*\*

子 University of Oklahoma

子 Oklahoma State

Texas State University