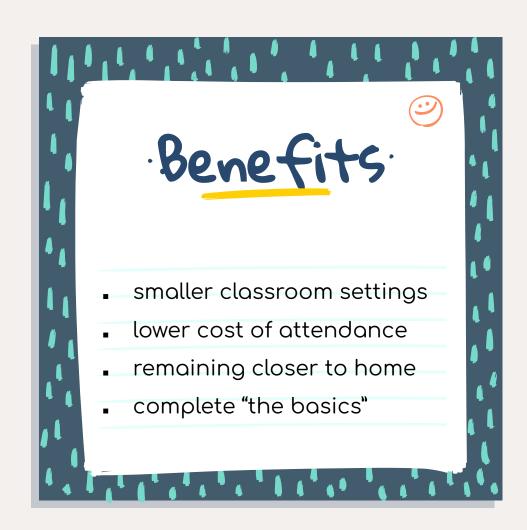

## Choosing A College

### Most Common Institutions of Enrollment by Keller ISD Students

Tarrant County College
 University of North Texas
 Texas Tech

Y Texas A & M

\*

**V**T Arlington

子 UT Austin

Vniversity of Arkansas

\*\*

子 University of Oklahoma

子 Oklahoma State

Texas State University