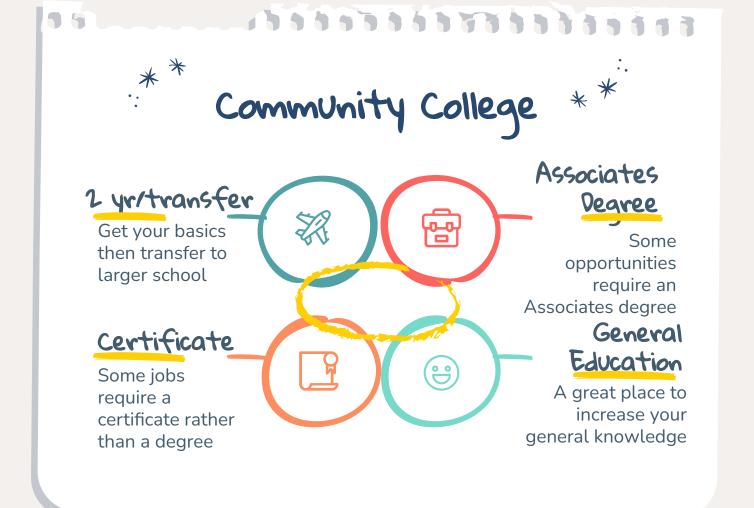

## Technical or Trade Schools

- Train students in highly •
- specialized careers
  - Most programs are two years in length
  - Credits may or may not transfer to other traditional schools.