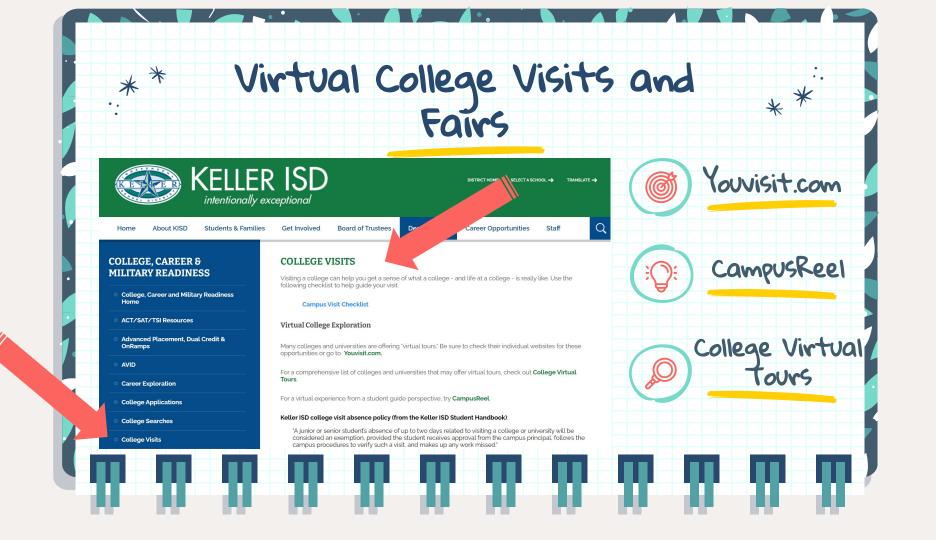

## College Visits

"A junior or senior student's absence of up to two days related to visiting a college or university will be considered an exemption, provided the student receives approval from the campus principal, follows the campus procedures to verify such a visit, and makes up any work missed." \*